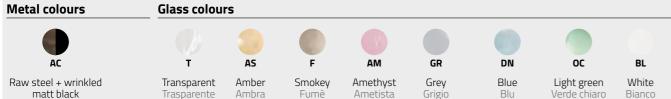

## DEDICATO

Murano glass in a raw steel cage, wrinkled matt black frame with Dark Antique brass details and black fabric cable. | Vetro di Murano in gabbia acciaio crudo, montatura in nero opaco raggrinzante con particolari in brunito scuro e cavo in tessuto nero.

Acciaio crudo + nero opaco raggrinzante

DEDICATO HANGING LAMP

L 572

H 406/2000

Trasparente

| ltem            | Technical data                                                                                                                               | <b>Price</b><br>(vat not i |
|-----------------|----------------------------------------------------------------------------------------------------------------------------------------------|----------------------------|
| SS.1015/G/AC/T  | Big Hanging lamp with transparent Murano glass on a raw steel frame, wrinkled matt black frame with dark burnished details and white canopy. |                            |
| SS.1015/G/AC/AS | Big Hanging lamp with amber Murano glass on a raw steel frame,<br>wrinkled matt black frame with dark burnished details and white<br>canopy. |                            |
| SS.1015/G/AC/F  | Big Hanging lamp with smokey Murano glass on a raw steel frame, wrinkled matt black frame with dark burnished details and white canopy.      |                            |
| SS.1015/G/AC/AM | Big Hanging lamp with amethyst Murano glass on a raw steel frame, wrinkled matt black frame with dark burnished details and white canopy.    |                            |
| SS.1015/G/AC/GR | Big Hanging lamp with grey Murano glass on a raw steel frame,<br>wrinkled matt black frame with dark burnished details and white<br>canopy.  |                            |
| SS.1015/G/AC/DN | Big Hanging lamp with blue Murano glass on a raw steel frame,<br>wrinkled matt black frame with dark burnished details and white<br>canopy.  |                            |
| SS.1015/G/AC/OC | Big Hanging lamp with light green Murano glass on a raw steel frame, wrinkled matt black frame with dark burnished details and white canopy. |                            |
| SS.1015/G/AC/BL | Big Hanging lamp with white Murano glass on a raw steel frame,<br>wrinkled matt black frame with dark burnished details and white<br>canopy. |                            |
|                 |                                                                                                                                              |                            |