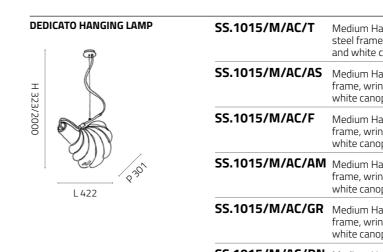

E27 - max 60W - 230V ENERGY CLASS FROM E TO A++ IP20 CE 🛱 🖉 🔽 **BULB NOT INCLUDED** 

SS.1015/M/AC/DN Medium Ha frame, wrin white canop SS.1015/M/AC/OC Medium Ha

steel frame and white o

SS.1015/M/AC/BL Medium Ha frame, wrin white canop

SS.1015/P/AC/OC Small Hangir frame, wrinl white canop

SS.1015/P/AC/BL Small Hangir frame, wrinl white canop

> E14 - max 60W - 230V BULB NOT INCLUDED

| Medium Hanging lamp with transparent Murano glass on a raw<br>steel frame, wrinkled matt black frame with dark burnished details<br>and white canopy. |  |
|-------------------------------------------------------------------------------------------------------------------------------------------------------|--|
| Medium Hanging lamp with amber Murano glass on a raw steel frame, wrinkled matt black frame with dark burnished details and white canopy.             |  |
| Medium Hanging lamp with smokey Murano glass on a raw steel frame, wrinkled matt black frame with dark burnished details and white canopy.            |  |
| Medium Hanging lamp with amethyst Murano glass on a raw steel frame, wrinkled matt black frame with dark burnished details and white canopy.          |  |
| Medium Hanging lamp with grey Murano glass on a raw steel frame, wrinkled matt black frame with dark burnished details and white canopy.              |  |
| Medium Hanging lamp with blue Murano glass on a raw steel<br>frame, wrinkled matt black frame with dark burnished details and<br>white canopy.        |  |
| Medium Hanging lamp with light green Murano glass on a raw steel frame, wrinkled matt black frame with dark burnished details and white canopy.       |  |
| Medium Hanging lamp with white Murano glass on a raw steel frame, wrinkled matt black frame with dark burnished details and white canopy.             |  |
|                                                                                                                                                       |  |